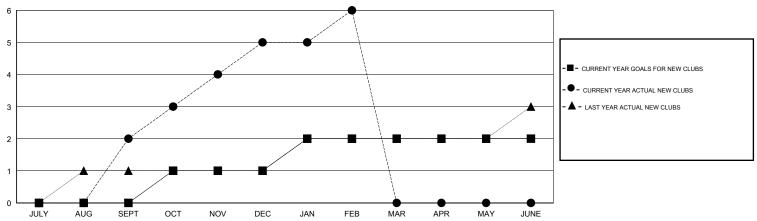

## GMT: V S Kukreja LOCATION INDIA GMT CA 6

|                         |                  | Clubs     |                  |                  |  |
|-------------------------|------------------|-----------|------------------|------------------|--|
| RESULTS FOR 2014-2015   |                  |           |                  |                  |  |
| QUARTER                 | NEW CLUB<br>GOAL | NEW CLUBS | DROPPED<br>CLUBS | NET<br>GAIN/LOSS |  |
| JULY/AUG/SEPT           | 0                | 2         | 0                | 2                |  |
| OCT/NOV/DEC JAN/FEB/MAR | 1<br>1           | 3<br>1    | 0                | 3<br>1           |  |
| APR/MAY/JUNE            | 0                | 0         | 0                | 0                |  |
|                         |                  |           |                  |                  |  |

### GOALS AND ACTUAL NEW CLUBS CUMULATIVE