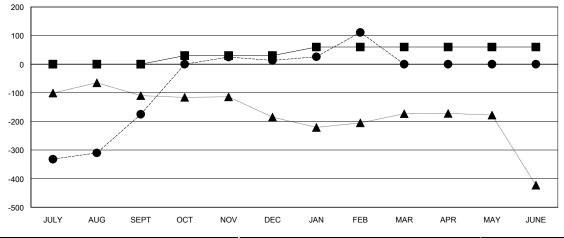

| 4 |                             |                    | Members                             |                    |                  |  |
|---|-----------------------------|--------------------|-------------------------------------|--------------------|------------------|--|
| ╢ | RESULTS FOR 2014-2015       |                    |                                     |                    |                  |  |
|   | QUARTER                     | NEW MEMBER<br>GOAL | CHARTER AND<br>NEW MEMBERS<br>ADDED | DROPPED<br>MEMBERS | NET<br>GAIN/LOSS |  |
|   | JULY/AUG/SEPT OCT/NOV/DEC   | 0<br>30            | 249<br>264                          | 424<br>76          | -175<br>188      |  |
|   | JAN/FEB/MAR<br>APR/MAY/JUNE | 30<br>0            | 107<br>0                            | 9                  | 98<br>0          |  |

#### GOALS AND ACTUAL MEMBERS CUMULATIVE

| -=-  | CURRENT YEAR GOALS FOR NEW |
|------|----------------------------|
| MEMB | FRS                        |

- CURRENT YEAR ACTUAL MEMBERS

- LAST YEAR ACTUAL MEMBERS